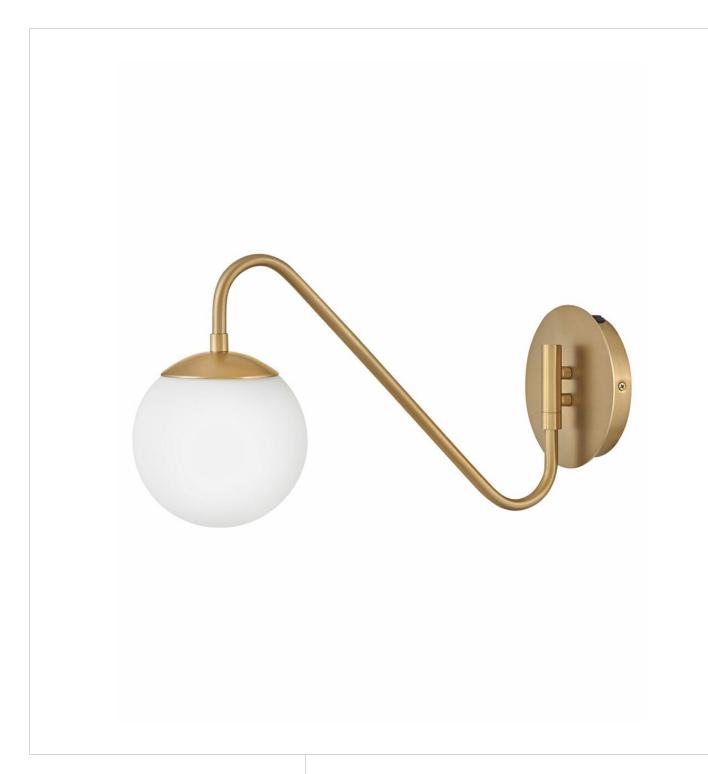

## **DOTTIE**

SMALL SINGLE LIGHT SCONCE

## 83480LCB

Fun and functional meets midcentury modern with Dottie, a single light sconce that seamlessly blends high style and practicality. A meandering arm with an articulating design extends from thebackplate, delicately gripping the etched opal globe to emit a warm, enveloping glow. It's the perfect task light for next to the bed or over a kitchen counter.

**FINISH**: Lacquered Brass **GLASS**: Etched Opal

WIDTH: 6"
HEIGHT: 9.3"
DEPTH: 0

**LIGHT SOURCE**: Socketed

WATTAGE: 1-5w Cand. LED, 60w Equiv.

**LARK, INC.** 33000 Pin Oak Parkway Avon Lake, OH 44012 **PHONE: (440) 653-5500** Toll Free: 1 (800) 446-5539 larkliving.com