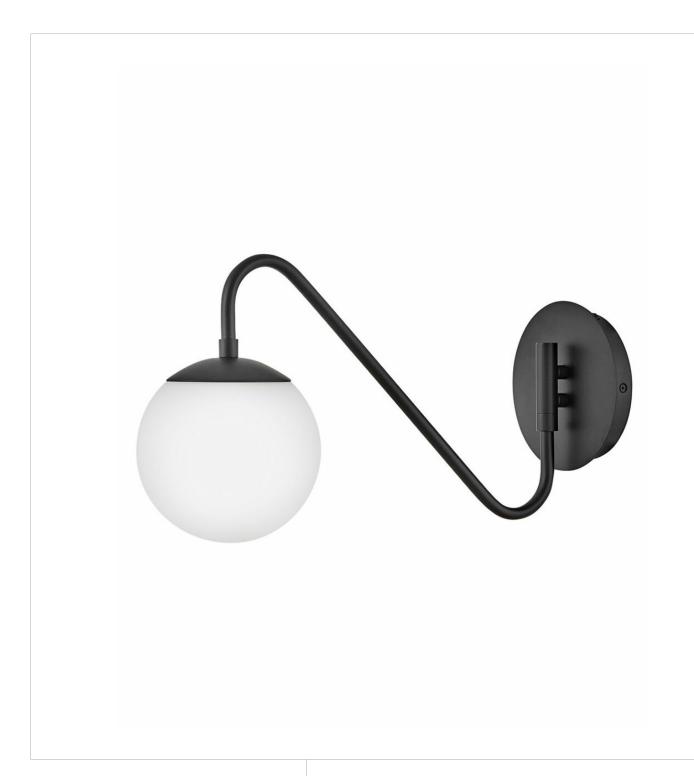

## 83480BK

Fun and functional meets midcentury modern with Dottie, a single light sconce that seamlessly blends high style and practicality. A meandering arm with an articulating design extends from thebackplate, delicately gripping the etched opal globe to emit a warm, enveloping glow. It's the perfect task light for next to the bed or over a kitchen counter.

FINISH: Black

GLASS: Etched Opal

WIDTH: 6"
HEIGHT: 9.3"
DEPTH: 0

**LIGHT SOURCE**: Socketed

WATTAGE: 1-5w Cand. LED, 60w Equiv.

**LARK, INC.** 33000 Pin Oak Parkway Avon Lake, OH 44012 **PHONE: (440) 653-5500** Toll Free: 1 (800) 446-5539 larkliving.com