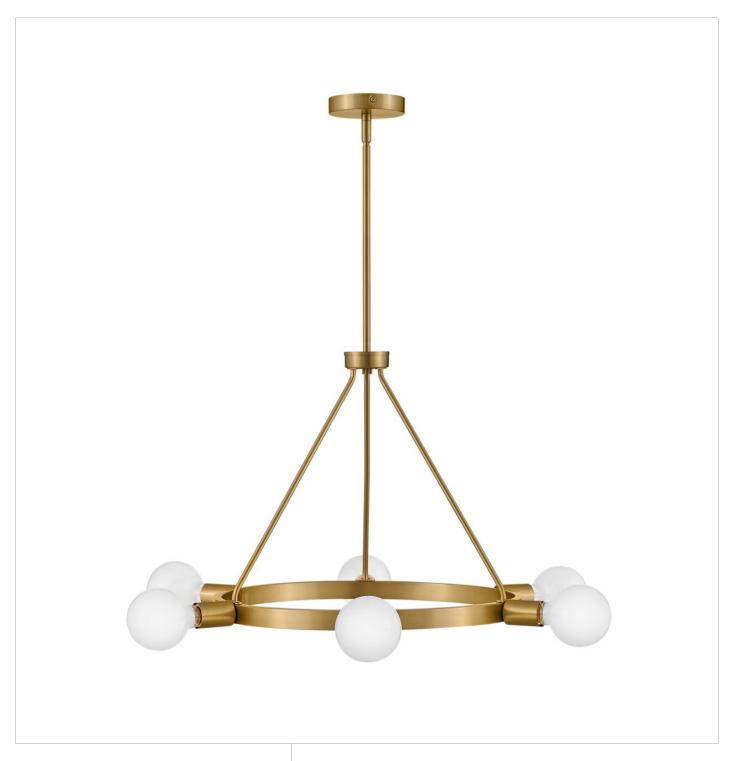

## 83616LCB

A midcentury modern vibe with a glimpse of Hollywood glam? Yes, please. Orla brings the dimensional interest with multiple plays on circles and globes. The streamlined profile is simple, with each individual element contributing to the overall silhouette in a big way. Available in Lacquered Brass or Black with Lacquered Brass accents, Orla makes a prominent style statement. G-style bulbs recommended.

FINISH: Lacquered Brass

WIDTH: 24"
HEIGHT: 17"
DEPTH: 0

LIGHT SOURCE: Socketed

WATTAGE: 6-10w Med. LED, 60w Equiv.

LARK, INC. 33000 Pin Oak Parkway Avon Lake, OH 44012 **PHONE: (440) 653-5500** Toll Free: 1 (800) 446-5539 larkliving.com