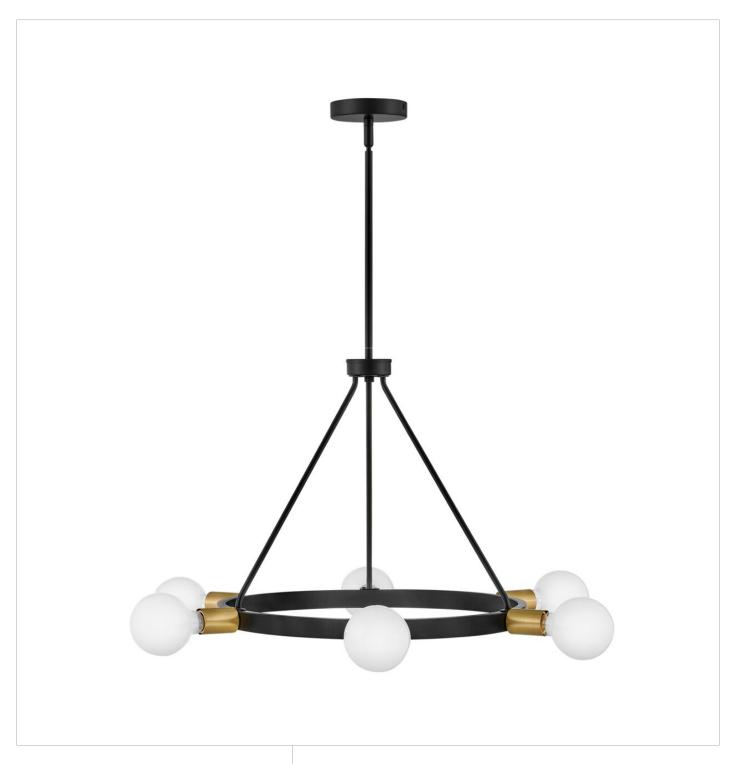

## 83616BK

A midcentury modern vibe with a glimpse of Hollywood glam? Yes, please. Orla brings the dimensional interest with multiple plays on circles and globes. The streamlined profile is simple, with each individual element contributing to the overall silhouette in a big way. Available in Lacquered Brass or Black with Lacquered Brass accents, Orla makes a prominent style statement. G-style bulbs recommended.

FINISH: Black WIDTH: 24" HEIGHT: 17" DEPTH: 0

LIGHT SOURCE: Socketed

WATTAGE: 6-10w Med. LED, 60w Equiv.

**LARK, INC.** 33000 Pin Oak Parkway Avon Lake, OH 44012 **PHONE: (440) 653-5500** Toll Free: 1 (800) 446-5539 larkliving.com