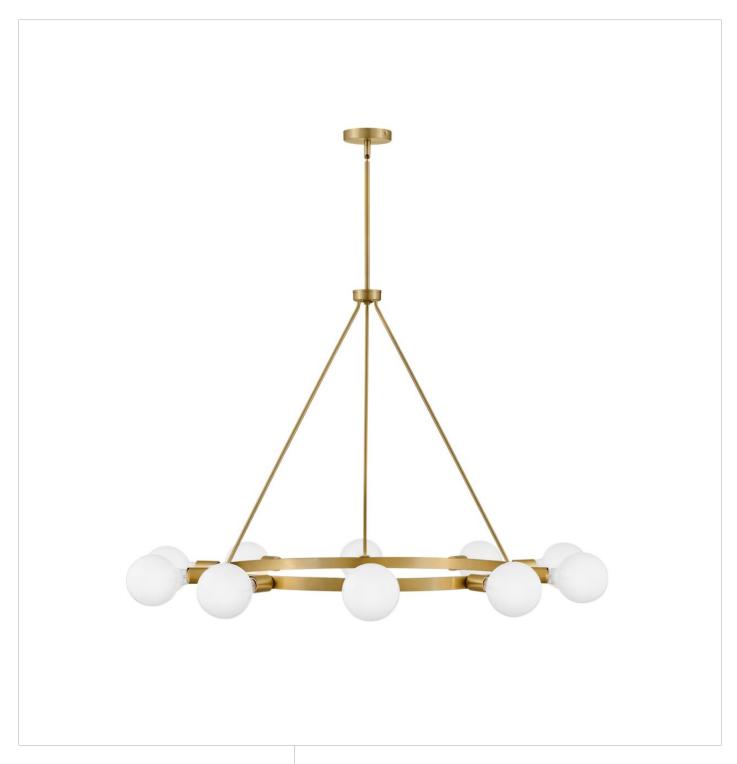

## **ORLA**

LARGE SINGLE TIER CHANDELIER

## 83610LCB

A midcentury modern vibe with a glimpse of Hollywood glam? Yes, please. Orla brings the dimensional interest with multiple plays on circles and globes. The streamlined profile is simple, with each individual element contributing to the overall silhouette in a big way. Available in Lacquered Brass or Black with Lacquered Brass accents, Orla makes a prominent style statement. G-style bulbs recommended.

FINISH: Lacquered Brass

WIDTH: 36"
HEIGHT: 29"
DEPTH: 0

LIGHT SOURCE: Socketed

WATTAGE: 10-10w Med. LED, 60w Equiv.

**LARK, INC.** 33000 Pin Oak Parkway Avon Lake, OH 44012 **PHONE: (440) 653-5500** Toll Free: 1 (800) 446-5539 larkliving.com