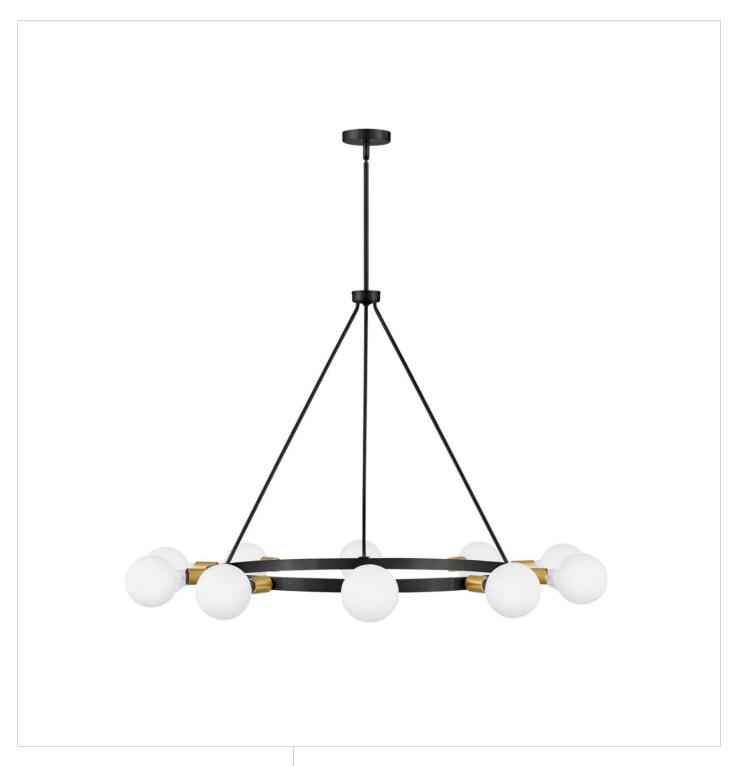

## **ORLA**

LARGE SINGLE TIER CHANDELIER

## 83610BK

A midcentury modern vibe with a glimpse of Hollywood glam? Yes, please. Orla brings the dimensional interest with multiple plays on circles and globes. The streamlined profile is simple, with each individual element contributing to the overall silhouette in a big way. Available in Lacquered Brass or Black with Lacquered Brass accents, Orla makes a prominent style statement. G-style bulbs recommended.

FINISH: Black WIDTH: 36" HEIGHT: 29" DEPTH: 0

LIGHT SOURCE: Socketed

WATTAGE: 10-10w Med. LED, 60w Equiv.

LARK, INC. 33000 Pin Oak Parkway Avon Lake, OH 44012 **PHONE: (440) 653-5500** Toll Free: 1 (800) 446-5539 larkliving.com