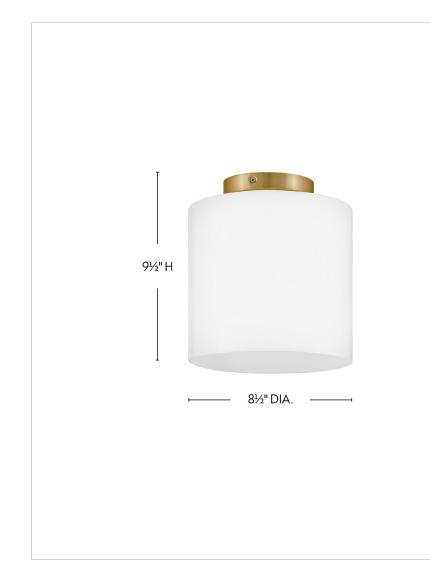

| DIMENSIONS |      |
|------------|------|
| WIDTH:     | 8.5" |
| HEIGHT:    | 9.5" |
| WEIGHT:    | 4lb  |

| LIGHT SOURCE  |                               |
|---------------|-------------------------------|
| LIGHT SOURCE: | Socketed                      |
| WATTAGE:      | 1-10w Med. LED, 60w<br>Equiv. |
| VOLTAGE:      | 120v                          |