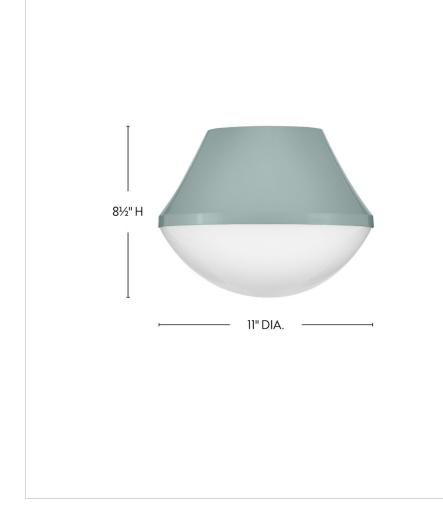

| DIMENSIONS |       |
|------------|-------|
| WIDTH:     | 11"   |
| HEIGHT:    | 8.5"  |
| WEIGHT:    | 4.8lb |

| LIGHT SOURCE  |                           |
|---------------|---------------------------|
| LIGHT SOURCE: | Socketed                  |
| WATTAGE:      | 1-8w Med. LED, 60w Equiv. |
| VOLTAGE:      | 120v                      |