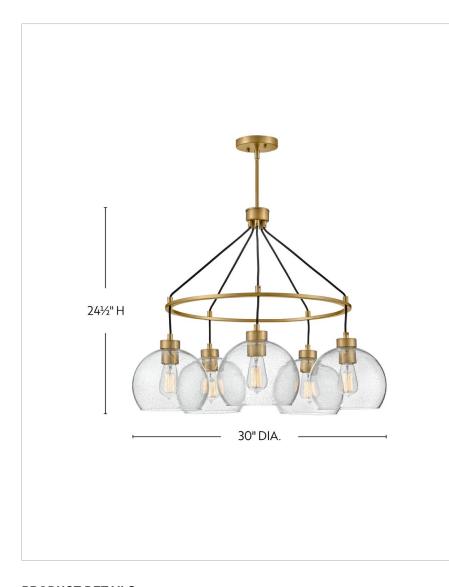

| DIMENSIONS |       |
|------------|-------|
| WIDTH:     | 30"   |
| HEIGHT:    | 24.5" |
| WEIGHT:    | 13lb  |

| LIGHT SOURCE  |                               |
|---------------|-------------------------------|
| LIGHT SOURCE: | Socketed                      |
| WATTAGE:      | 5-10w Med. LED, 60w<br>Equiv. |
| VOLTAGE:      | 120v                          |