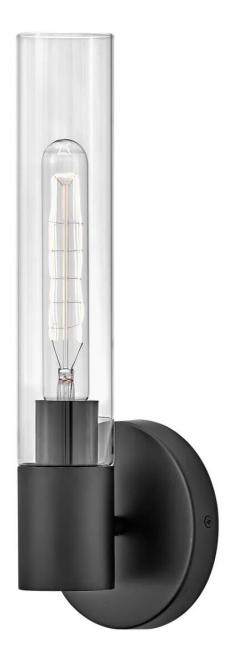

## 85400BK

It's easy to fall for Shea's sleek, cylindrical silhouette. The elongated glass shades make it easy to customize your space and flex your design skills by choosing from one of the versatile finishes. The perfect complement to any vibe, Shea sets a new standard for multipurpose lighting. Pro tip: T10 bulbs are required but go with the wattage that wins you over.

FINISH: Black GLASS: Clear WIDTH: 4.3" HEIGHT: 14.5" DEPTH: 0

**LIGHT SOURCE**: Socketed

WATTAGE: 1-12w Med. LED, 60w Equiv.

**LARK, INC.** 33000 Pin Oak Parkway Avon Lake, OH 44012 **PHONE: (440) 653-5500** Toll Free: 1 (800) 446-5539 larkliving.com