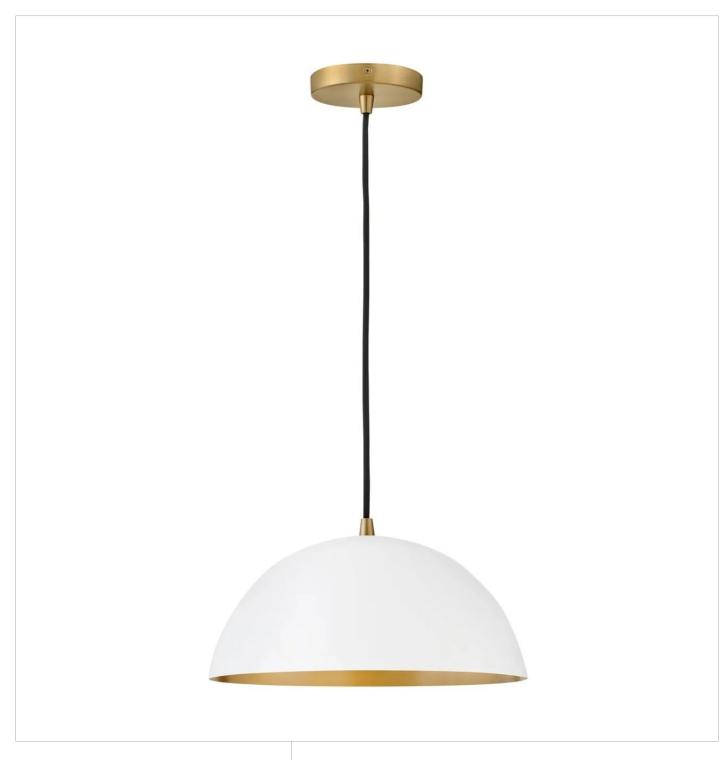

## LOU

## MEDIUM SINGLE LIGHT PENDANT

## 83307MW

Talk about minimalist style with major impact. Lou's sleek, dome has an industrial streak balanced with a dose of midcentury modern drama. Black or Matte White metal finish options contrast with the shade's inner Lacquered Brass finish, making Lou pretty on the inside, too. Lou pendants come cord-hung and can be adjusted to any height you desire.

FINISH: Matte White

WIDTH: 14"
HEIGHT: 7.3"
DEPTH: 0

LIGHT SOURCE: Socketed

WATTAGE: 1-14w Med. LED, 100w Equiv.

LARK, INC. 33000 Pin Oak Parkway Avon Lake, OH 44012 **PHONE: (440) 653-5500** Toll Free: 1 (800) 446-5539 larkliving.com