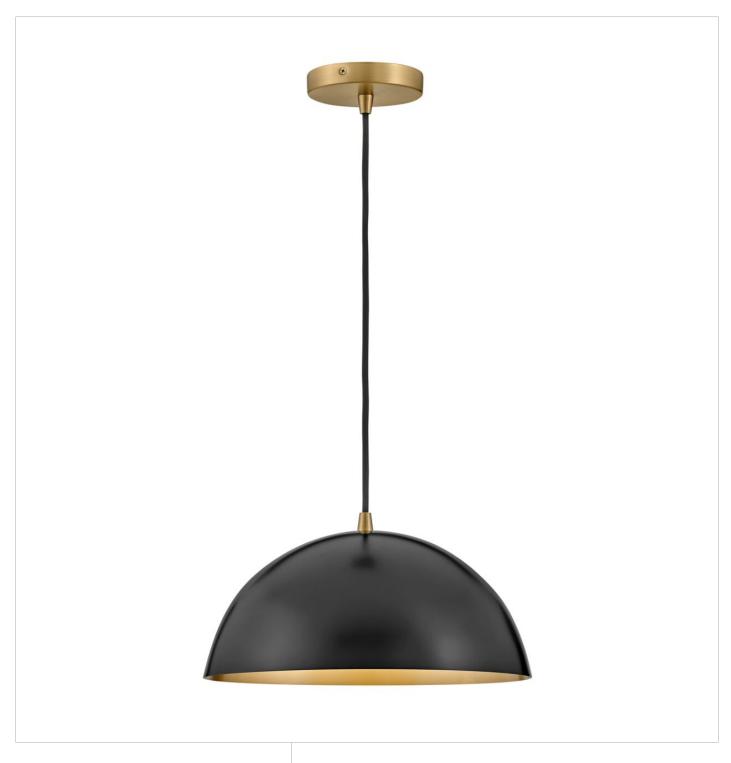

## LOU

MEDIUM SINGLE LIGHT PENDANT

## 83307BK

Talk about minimalist style with major impact. Lou's sleek, dome has an industrial streak balanced with a dose of midcentury modern drama. Black or Matte White metal finish options contrast with the shade's inner Lacquered Brass finish, making Lou pretty on the inside, too. Lou pendants come cord-hung and can be adjusted to any height you desire.

FINISH: Black WIDTH: 14" HEIGHT: 7.3" DEPTH: 0

LIGHT SOURCE: Socketed

WATTAGE: 1-14w Med. LED, 100w Equiv.

LARK, INC. 33000 Pin Oak Parkway Avon Lake, OH 44012 **PHONE: (440) 653-5500** Toll Free: 1 (800) 446-5539 larkliving.com