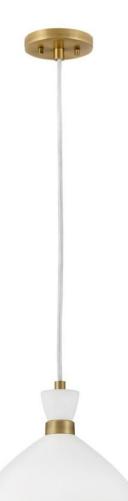

## SIMON

## MEDIUM SINGLE LIGHT CONVERTIBLE PENDANT

## 83257MW-HB

Did your eyes just get bigger? We thought so. Simon makes our hearts beat a little faster too thanks to its retro mix of midcentury modern style, cool conical metal shade and funky finishes. Simon complements a myriad of digs but feels the most at home in intimate spaces and cozy nooks. A deep Black, crisp Matte White, or rich Matte Navy array of color options cover the beauty bases and all pop perfectly against a luxe Heritage Brass accent finish.

FINISH: Matte White WIDTH: 13" HEIGHT: 10" DEPTH: 0 LIGHT SOURCE: Socketed WATTAGE: 1-12w Med. LED, 100w Equiv.

LARK, INC. 33000 Pin Oak Parkway Avon Lake, OH 44012 PHONE: (440) 653-5500 Toll Free: 1 (800) 446-5539 larkliving.com