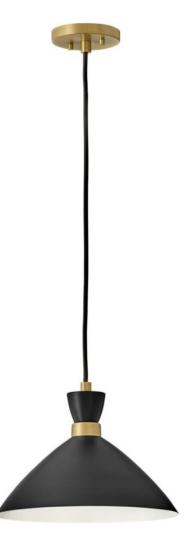

## SIMON

## MEDIUM SINGLE LIGHT CONVERTIBLE PENDANT

## 83257BK-HB

Did your eyes just get bigger? We thought so. Simon makes our hearts beat a little faster too thanks to its retro mix of midcentury modern style, cool conical metal shade and funky finishes. Simon complements a myriad of digs but feels the most at home in intimate spaces and cozy nooks. A deep Black, crisp Matte White, or rich Matte Navy array of color options cover the beauty bases and all pop perfectly against a luxe Heritage Brass accent finish.

FINISH: Black WIDTH: 13" HEIGHT: 10" DEPTH: 0 LIGHT SOURCE: Socketed WATTAGE: 1-12w Med. LED, 100w Equiv.

LARK, INC. 33000 Pin Oak Parkway Avon Lake, OH 44012 PHONE: (440) 653-5500 Toll Free: 1 (800) 446-5539 larkliving.com