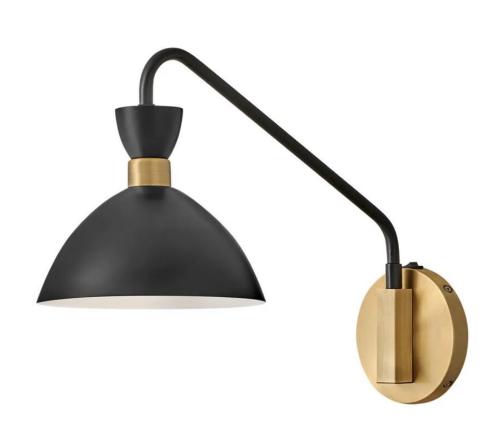

## **SIMON**

MEDIUM SINGLE LIGHT PLUG-IN SCONCE

## 83250BK-HB

Did your eyes just get bigger? We thought so. Simon makes our hearts beat a little faster too thanks to its retro mix of midcentury modern style, cool conical metal shade and funky finishes. Simon complements a myriad of digs but feels the most at home in intimate spaces and cozy nooks. A deep Black, crisp Matte White, or rich Matte Navy array of color options cover the beauty bases and all pop perfectly against a luxe Heritage Brass accent finish.

FINISH: Black WIDTH: 8" HEIGHT: 13.3" DEPTH: 0

LIGHT SOURCE: Socketed

WATTAGE: 1-5w Cand. LED, 60w Equiv.

**LARK, INC.** 33000 Pin Oak Parkway Avon Lake, OH 44012 **PHONE: (440) 653-5500** Toll Free: 1 (800) 446-5539 larkliving.com