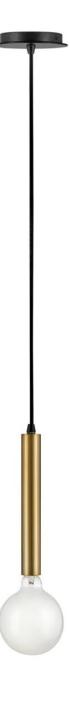

## BOBBIE

EXTRA SMALL SINGLE LIGHT PENDANT

## 83207LCB

Mingling midcentury modern design elements into its posh form, Bobbie merges a playful vibe with stellar style. This clever design pairs two bold finishes, gleaming Lacquered Brass and an intense Black, to set up the true star of the show: a look-at-me bulb that makes lighting what it should be...fun. To complement Bobbie's confident style, we recommend a G40 oversized globe-styled bulb in a standard medium base.

FINISH: Lacquered Brass WIDTH: 5.5" HEIGHT: 10.8" DEPTH: 0 LIGHT SOURCE: Socketed WATTAGE: 1-14w Med. LED, 100w Equiv.

LARK, INC. 33000 Pin Oak Parkway Avon Lake, OH 44012 **PHONE: (440) 653-5500** Toll Free: 1 (800) 446-5539 larkliving.com