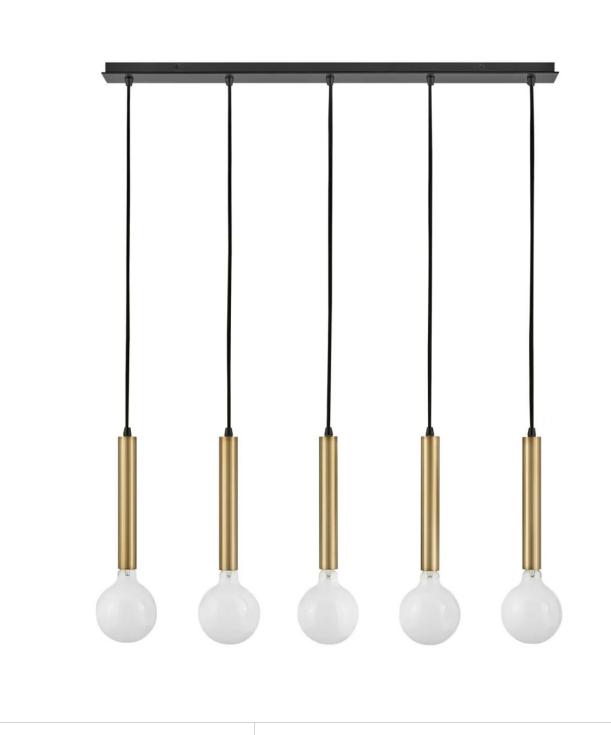

## BOBBIE

LARGE FIVE LIGHT LINEAR CHANDELIER

## 83206LCB

Mingling midcentury modern design elements into its posh form, Bobbie merges a playful vibe with stellar style. This clever design pairs two bold finishes, gleaming Lacquered Brass and an intense Black, to set up the true star of the show: a look-at-me bulb that makes lighting what it should be...fun. To complement Bobbie's confident style, we recommend a G40 oversized globe-styled bulb in a standard medium base.

FINISH: Lacquered Brass WIDTH: 36" HEIGHT: 27" DEPTH: 0 LIGHT SOURCE: Socketed WATTAGE: 5-14w Med. LED, 100w Equiv.

LARK, INC. 33000 Pin Oak Parkway Avon Lake, OH 44012 PHONE: (440) 653-5500 Toll Free: 1 (800) 446-5539 larkliving.com