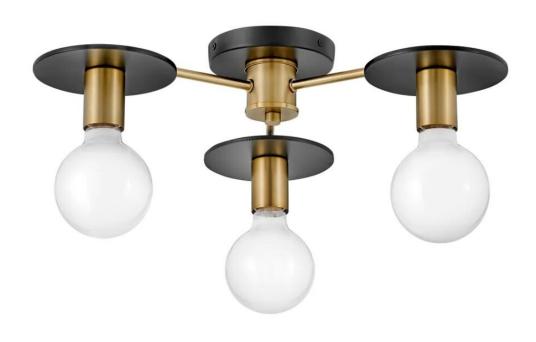

## **BOBBIE**

MEDIUM THREE LIGHT SEMI-FLUSH MOUNT

## 83203LCB

Mingling midcentury modern design elements into its posh form, Bobbie merges a playful vibe with stellar style. This clever design pairs two bold finishes, gleaming Lacquered Brass and an intense Black, to set up the true star of the show: a look-at-me bulb that makes lighting what it should be...fun. To complement Bobbie's confident style, we recommend a G40 oversized globe-styled bulb in a standard medium base.

FINISH: Lacquered Brass

WIDTH: 20"
HEIGHT: 4.5"
DEPTH: 0

LIGHT SOURCE: Socketed

WATTAGE: 3-14w Med. LED, 100w Equiv.

LARK, INC. 33000 Pin Oak Parkway Avon Lake, OH 44012

**PHONE: (440) 653-5500** Toll Free: 1 (800) 446-5539 larkliving.com