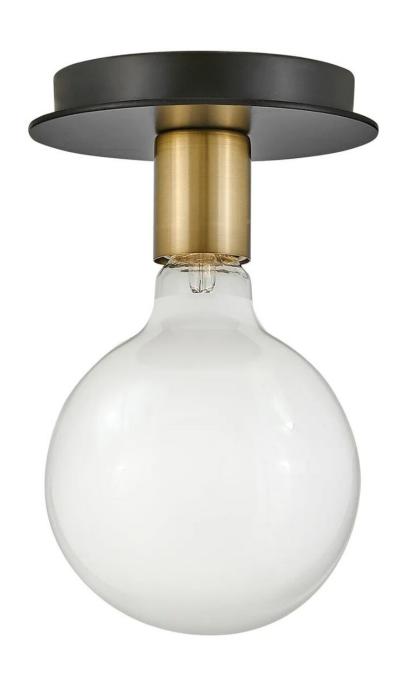

## **BOBBIE**

EXTRA SMALL SINGLE LIGHT FLUSH MOUNT

## 83201LCB

Mingling midcentury modern design elements into its posh form, Bobbie merges a playful vibe with stellar style. This clever design pairs two bold finishes, gleaming Lacquered Brass and an intense Black, to set up the true star of the show: a look-at-me bulb that makes lighting what it should be...fun. To complement Bobbie's confident style, we recommend a G40 oversized globe-styled bulb in a standard medium base.

FINISH: Lacquered Brass

WIDTH: 5.5" HEIGHT: 3.3" DEPTH: 0

LIGHT SOURCE: Socketed

WATTAGE: 1-14w Med. LED, 60w Equiv.

**LARK, INC.** 33000 Pin Oak Parkway Avon Lake, OH 44012 **PHONE: (440) 653-5500** Toll Free: 1 (800) 446-5539 larkliving.com