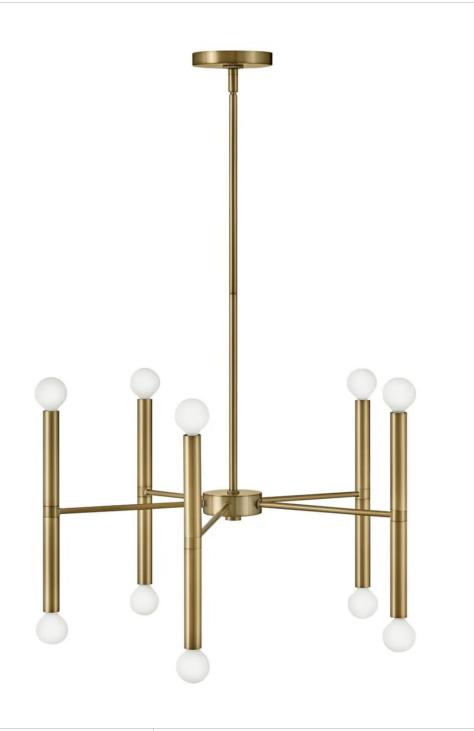

## MILLIE

## MEDIUM MULTI TIER CONVERTIBLE CHANDELIER

## 83198LCB

Millie tells a linear love story with elongated cylindrical rods extending outwards, creating a sleek statement that commands attention. This design establishes immediate style credibility thanks to its iconic midcentury modern origin, ensuring visual intrigue in either Black or Lacquered Brass finishes. To complement Millie's chic style, we recommend G16.5 bulbs. FINISH: Lacquered Brass WIDTH: 24" HEIGHT: 12" DEPTH: 0 LIGHT SOURCE: Socketed WATTAGE: 10-5w Cand. LED, 60w Equiv.