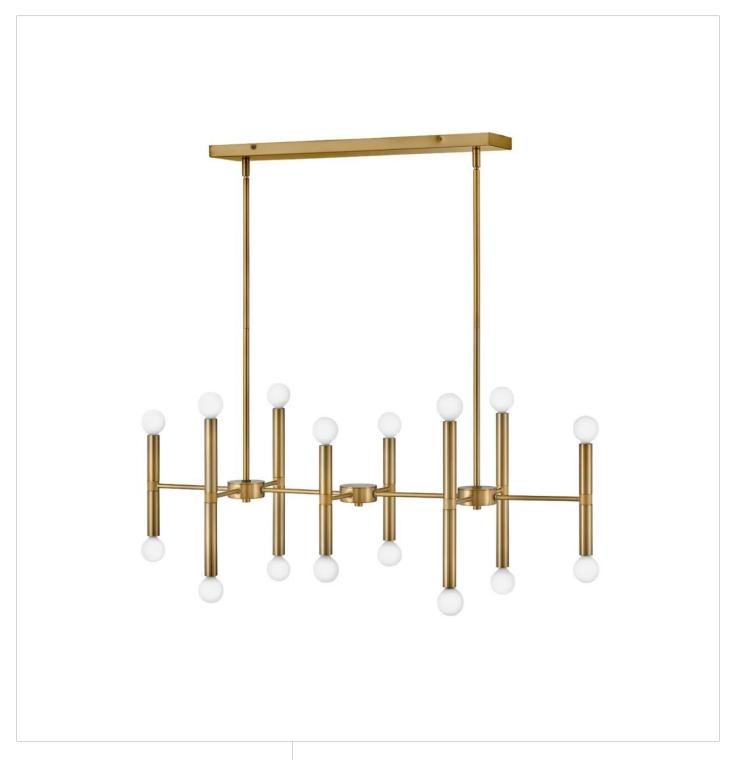

## **MILLIE**

## LARGE SIXTEEN LIGHT LINEAR CHANDELIER

## 83196LCB

Millie tells a linear love story with elongated cylindrical rods extending outwards, creating a sleek statement that commands attention. This design establishes immediate style credibility thanks to its iconic midcentury modern origin, ensuring visual intrigue in either Black or Lacquered Brass finishes. To complement Millie's chic style, we recommend G16.5 bulbs.

FINISH: Lacquered Brass

**WIDTH**: 39" **HEIGHT**: 11.8" **DEPTH**: 0

LIGHT SOURCE: Socketed

WATTAGE: 16-5w Cand. LED, 60w Equiv.

LARK, INC. 33000 Pin Oak Parkway Avon Lake, OH 44012 **PHONE: (440) 653-5500** Toll Free: 1 (800) 446-5539 larkliving.com