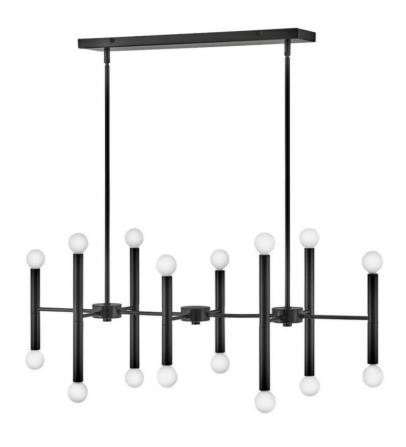

## **MILLIE**

## LARGE SIXTEEN LIGHT LINEAR CHANDELIER

## 83196BK

Millie tells a linear love story with elongated cylindrical rods extending outwards, creating a sleek statement that commands attention. This design establishes immediate style credibility thanks to its iconic midcentury modern origin, ensuring visual intrigue in either Black or Lacquered Brass finishes. To complement Millie's chic style, we recommend G16.5 bulbs.

FINISH: Black WIDTH: 39" HEIGHT: 11.8" DEPTH: 0

LIGHT SOURCE: Socketed

WATTAGE: 16-5w Cand. LED, 60w Equiv.

LARK, INC. 33000 Pin Oak Parkway Avon Lake, OH 44012 **PHONE: (440) 653-5500** Toll Free: 1 (800) 446-5539 larkliving.com