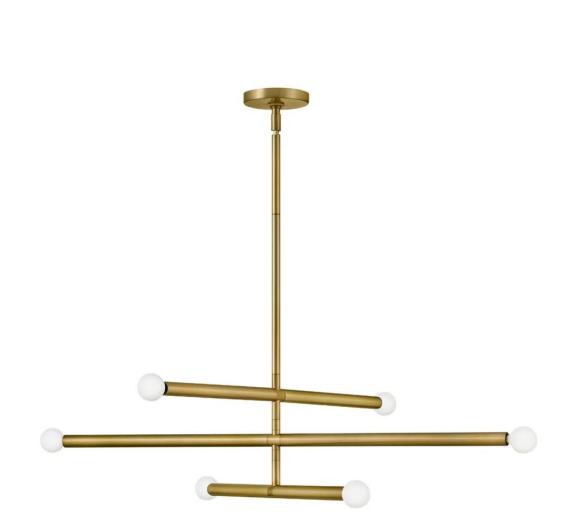

## MILLIE

MEDIUM CONVERTIBLE MOBILE MULTI TIER CHANDELIER

## 83195LCB

Millie tells a linear love story with elongated cylindrical rods extending outwards, creating a sleek statement that commands attention. This design establishes immediate style credibility thanks to its iconic midcentury modern origin, ensuring visual intrigue in either Black or Lacquered Brass finishes. To complement Millie's chic style, we recommend G16.5 bulbs.

FINISH: Lacquered Brass WIDTH: 35.8" HEIGHT: 8.5" DEPTH: 0 LIGHT SOURCE: Socketed WATTAGE: 6-5w Cand. LED, 60w Equiv.

LARK, INC. 33000 Pin Oak Parkway Avon Lake, OH 44012 PHONE: (440) 653-5500 Toll Free: 1 (800) 446-5539 larkliving.com