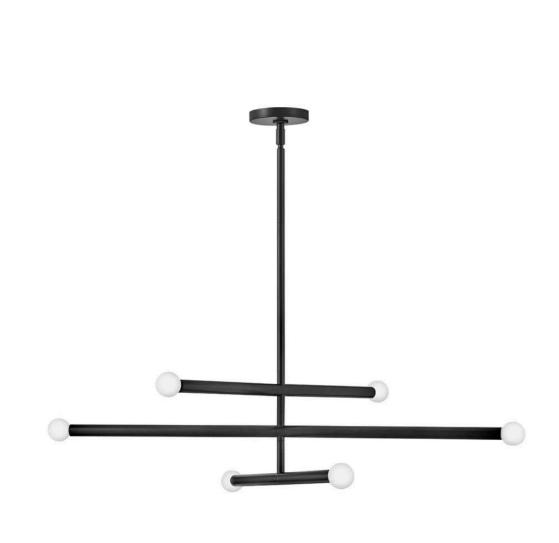

## MILLIE

## MEDIUM CONVERTIBLE MOBILE MULTI TIER CHANDELIER

## 83195BK

Millie tells a linear love story with elongated cylindrical rods extending outwards, creating a sleek statement that commands attention. This design establishes immediate style credibility thanks to its iconic midcentury modern origin, ensuring visual intrigue in either Black or Lacquered Brass finishes. To complement Millie's chic style, we recommend G16.5 bulbs.

FINISH: Black WIDTH: 35.8" HEIGHT: 8.5" DEPTH: 0 LIGHT SOURCE: Socketed WATTAGE: 6-5w Cand. LED, 60w Equiv.

LARK, INC. 33000 Pin Oak Parkway Avon Lake, OH 44012 PHONE: (440) 653-5500 Toll Free: 1 (800) 446-5539 larkliving.com