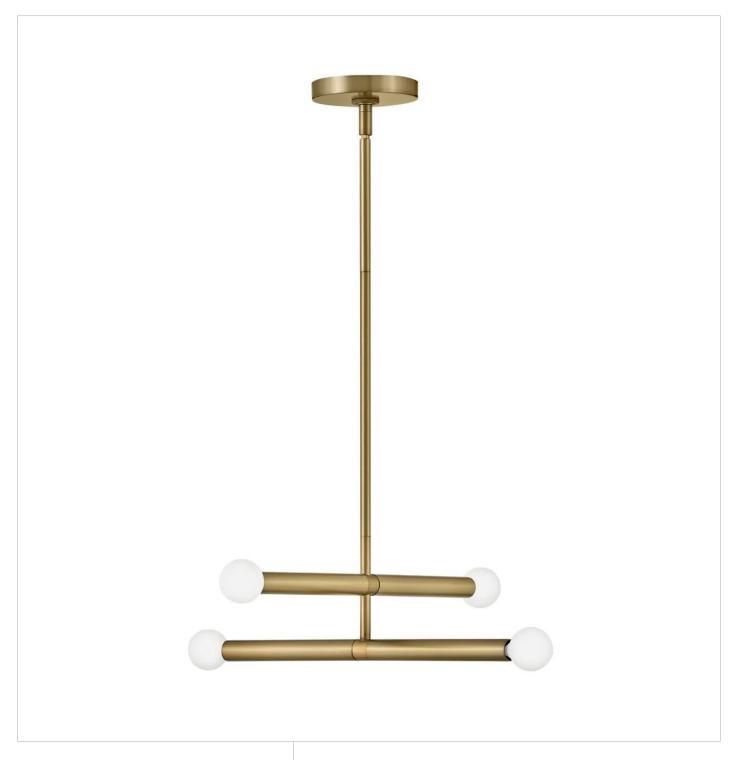

## **MILLIE**

## MEDIUM FOUR LIGHT CONVERTIBLE PENDANT

## 83194LCB

Millie tells a linear love story with elongated cylindrical rods extending outwards, creating a sleek statement that commands attention. This design establishes immediate style credibility thanks to its iconic midcentury modern origin, ensuring visual intrigue in either Black or Lacquered Brass finishes. To complement Millie's chic style, we recommend G16.5 bulbs.

FINISH: Lacquered Brass

**WIDTH**: 15.8" **HEIGHT**: 5.8" **DEPTH**: 0

LIGHT SOURCE: Socketed

WATTAGE: 4-5w Cand. LED, 60w Equiv.

**LARK, INC.** 33000 Pin Oak Parkway Avon Lake, OH 44012 **PHONE: (440) 653-5500** Toll Free: 1 (800) 446-5539 larkliving.com