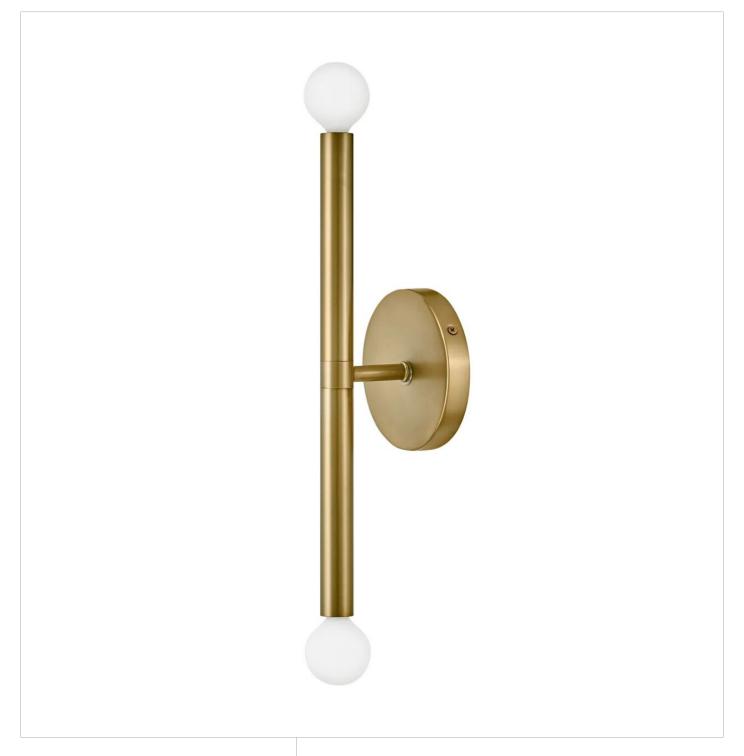

## **MILLIE**

MEDIUM TWO LIGHT TALL SCONCE

## 83192LCB

Millie tells a linear love story with elongated cylindrical rods extending outwards, creating a sleek statement that commands attention. This design establishes immediate style credibility thanks to its iconic midcentury modern origin, ensuring visual intrigue in either Black or Lacquered Brass finishes. To complement Millie's chic style, we recommend G16.5 bulbs.

FINISH: Lacquered Brass

WIDTH: 5" HEIGHT: 14" DEPTH: 0

LIGHT SOURCE: Socketed

WATTAGE: 2-5w Cand. LED, 60w Equiv.

LARK, INC. 33000 Pin Oak Parkway Avon Lake, OH 44012 **PHONE: (440) 653-5500** Toll Free: 1 (800) 446-5539 larkliving.com