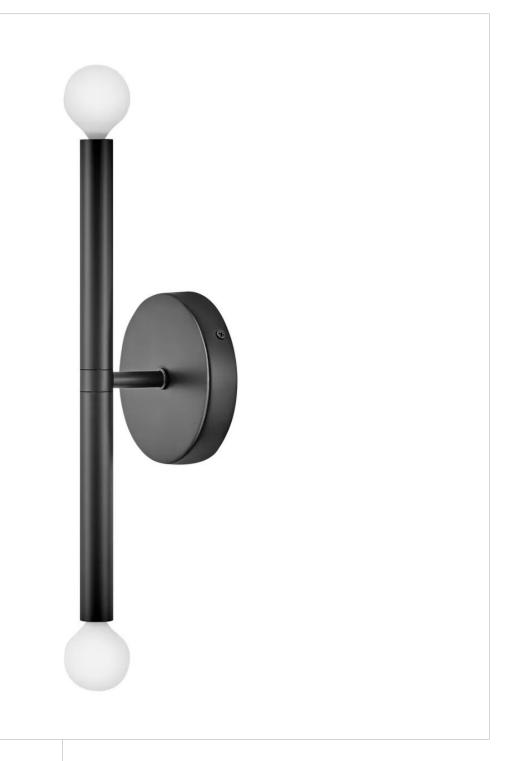

## **MILLIE**

MEDIUM TWO LIGHT TALL SCONCE

## 83192BK

Millie tells a linear love story with elongated cylindrical rods extending outwards, creating a sleek statement that commands attention. This design establishes immediate style credibility thanks to its iconic midcentury modern origin, ensuring visual intrigue in either Black or Lacquered Brass finishes. To complement Millie's chic style, we recommend G16.5 bulbs.

FINISH: Black WIDTH: 5" HEIGHT: 14" DEPTH: 0

LIGHT SOURCE: Socketed

WATTAGE: 2-5w Cand. LED, 60w Equiv.

LARK, INC. 33000 Pin Oak Parkway Avon Lake, OH 44012 **PHONE: (440) 653-5500** Toll Free: 1 (800) 446-5539 larkliving.com