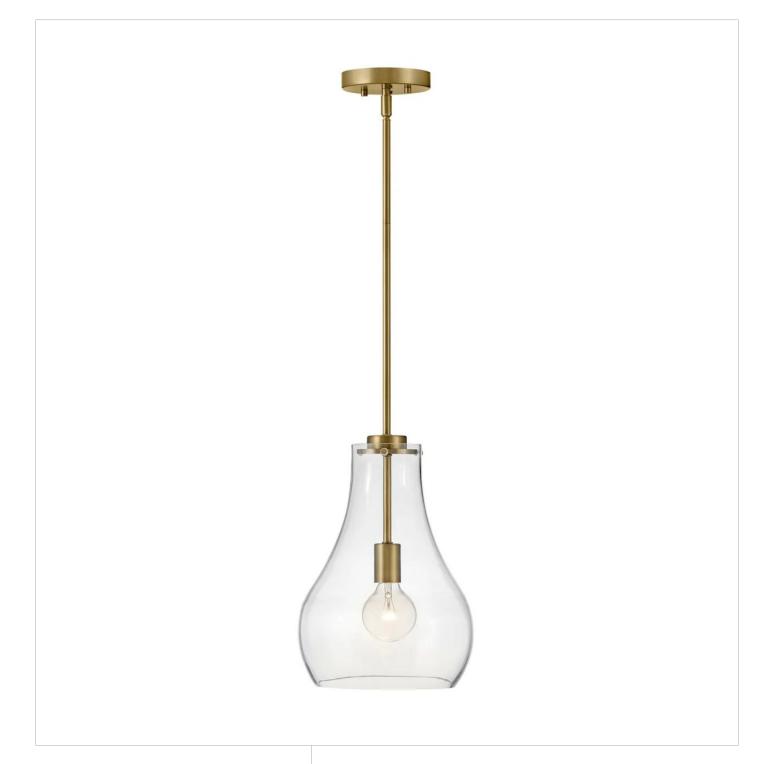

## **FRANKIE**

SMALL SINGLE LIGHT PENDANT

## 83117LCB

We are big fans of Frankie. Its fresh and easygoing elegance is a win/win: perfect for kitchens, bedrooms or dining spaces, the teardrop shaped clear glass is charming and chic. The stem-hung design is available in three versatile finishes including Antique Nickel, Black, and Lacquered Brass. To complement Frankie's self-assured style, we recommend vintage filament bulbs.

FINISH: Lacquered Brass

GLASS: Clear WIDTH: 10" HEIGHT: 14.8" DEPTH: 0

**LIGHT SOURCE**: Socketed

WATTAGE: 1-14w Med. LED, 100w Equiv.

**LARK, INC.** 33000 Pin Oak Parkway Avon Lake, OH 44012 **PHONE: (440) 653-5500** Toll Free: 1 (800) 446-5539 larkliving.com