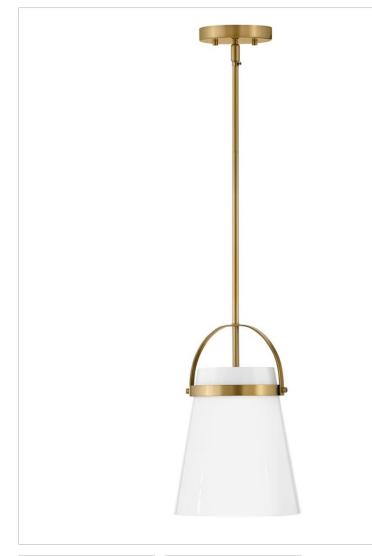

## TORI

## 83057LCB

SMALL SINGLE LIGHT CONVERTIBLE PENDANT

We are kicking cottage-chic style up a notch. Tori's clean profile focuses on the classic bell-shaped cased opal glass, served with a side of unexpected glam thanks to savvy details and versatile finishes. An immediate designer darling, Tori fits anywhere.

| DETAILS       |                                            |
|---------------|--------------------------------------------|
| FINISH:       | Lacquered Brass                            |
| MATERIAL:     | Steel                                      |
| GLASS:        | Cased Opal                                 |
| SLOPE DEGREE: | 90                                         |
| DIMMABLE:     | YES - WITH DIMMABLE<br>LAMP (NOT INCLUDED) |

## DIMENSIONS

| DIVIENSIONS |       |
|-------------|-------|
| WIDTH:      | 9"    |
| HEIGHT:     | 13.8" |
| WEIGHT:     | 4.2lb |

٦

| LIGHT SOURCE  |                                |
|---------------|--------------------------------|
| LIGHT SOURCE: | Socketed                       |
| WATTAGE:      | 1-14w Med. LED, 100w<br>Equiv. |
| VOLTAGE:      | 120v                           |