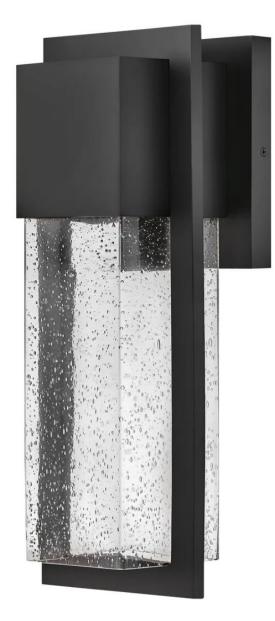

## 82014BK-LL

The Alex LED outdoor lantern strikes a modern stance with all the right angles. A contemporary statement-maker, its industrial-inspired thick Coastal Elements frame made of composite material and anti-fade finish guarantees resilience with a 3-year warranty. Designed for ultradurability, this downlight fixture comes with the LED bulb and is available in versatile Antique Brushed Aluminum or Black finish options. Alex is equally happy indoors, turning heads as an inte...

FINISH: Black GLASS: Clear Seedy WIDTH: 8" HEIGHT: 20" DEPTH: 0 LIGHT SOURCE: Socketed WATTAGE: 1-6w PAR Med. LED \*Included

LARK, INC. 33000 Pin Oak Parkway Avon Lake, OH 44012 PHONE: (440) 653-5500 Toll Free: 1 (800) 446-5539 larkliving.com