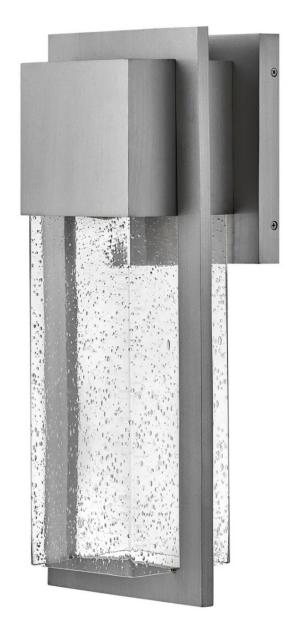

## 82014AL-LL

The Alex LED outdoor lantern strikes a modern stance with all the right angles. A contemporary statement-maker, its industrial-inspired thick Coastal Elements frame made of composite material and anti-fade finish guarantees resilience with a 3-year warranty. Designed for ultradurability, this downlight fixture comes with the LED bulb and is available in versatile Antique Brushed Aluminum or Black finish options. Alex is equally happy indoors, turning heads as an inte...

FINISH: Antique Brushed Aluminum GLASS: Clear Seedy WIDTH: 8" HEIGHT: 20" DEPTH: 0 LIGHT SOURCE: Socketed WATTAGE: 1-6w PAR Med. LED \*Included

LARK, INC. 33000 Pin Oak Parkway Avon Lake, OH 44012 PHONE: (440) 653-5500 Toll Free: 1 (800) 446-5539 larkliving.com