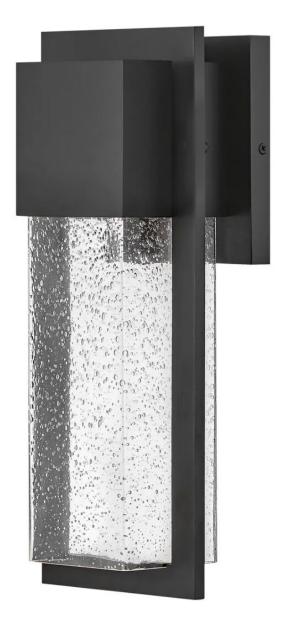

## 82010BK-LL

The Alex LED outdoor lantern strikes a modern stance with all the right angles. A contemporary statement-maker, its industrial-inspired thick Coastal Elements frame made of composite material and anti-fade finish guarantees resilience with a 3-year warranty. Designed for ultradurability, this downlight fixture comes with the LED bulb and is available in versatile Antique Brushed Aluminum or Black finish options. Alex is equally happy indoors, turning heads as an inte...

FINISH: Black

GLASS: Clear Seedy

WIDTH: 6.3" HEIGHT: 15.8" DEPTH: 0

**LIGHT SOURCE**: Socketed

WATTAGE: 1-6.50w GU10 LED \*Included

LARK, INC. 33000 Pin Oak Parkway Avon Lake, OH 44012 **PHONE: (440) 653-5500** Toll Free: 1 (800) 446-5539 larkliving.com