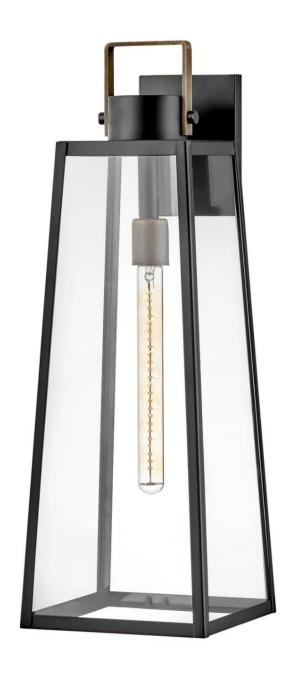

## **HUGH**

LARGE WALL MOUNT LANTERN

## 82005BK

Hype up your alfresco area with the Hugh outdoor lantern and its sleek transitional style. The trapezoidal design features bold, over-scaled clear glass panes framed by carefully curated two-tone metal finish options to inject a modern edge. Choose from classic Antique Brushed Aluminum with a matte Black accent or a rich Black with a warm Burnished Bronze accent. Pro tip: we recommend a tubular vintage filament bulb to make Hugh pop on porches and patios or amp up any...

FINISH: Black GLASS: Clear WIDTH: 8.5" HEIGHT: 25" DEPTH: 0

**LIGHT SOURCE**: Socketed

WATTAGE: 1-12w Med. LED, 100w Equiv.

**LARK, INC.** 33000 Pin Oak Parkway Avon Lake, OH 44012 **PHONE: (440) 653-5500** Toll Free: 1 (800) 446-5539 larkliving.com