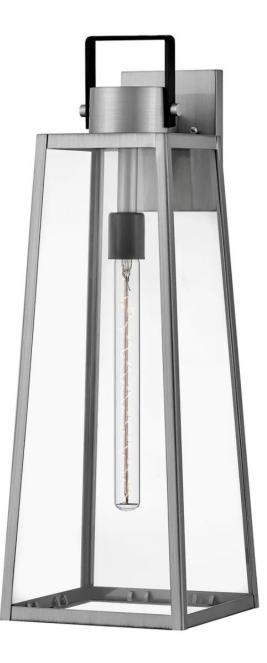

## HUGH

## LARGE WALL MOUNT LANTERN

## 82005AL

Hype up your alfresco area with the Hugh outdoor lantern and its sleek transitional style. The trapezoidal design features bold, over-scaled clear glass panes framed by carefully curated two-tone metal finish options to inject a modern edge. Choose from classic Antique Brushed Aluminum with a matte Black accent or a rich Black with a warm Burnished Bronze accent. Pro tip: we recommend a tubular vintage filament bulb to make Hugh pop on porches and patios or amp up any...

FINISH: Antique Brushed Aluminum GLASS: Clear WIDTH: 8.5" HEIGHT: 25" DEPTH: 0 LIGHT SOURCE: Socketed WATTAGE: 1-12w Med. LED, 100W Equiv.

LARK, INC. 33000 Pin Oak Parkway Avon Lake, OH 44012 PHONE: (440) 653-5500 Toll Free: 1 (800) 446-5539 larkliving.com