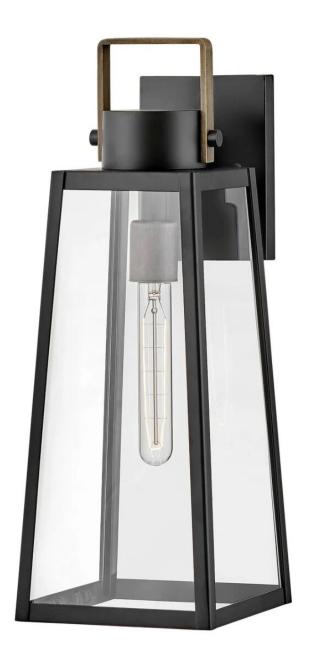

## 82004BK

Hype up your alfresco area with the Hugh outdoor lantern and its sleek transitional style. The trapezoidal design features bold, over-scaled clear glass panes framed by carefully curated two-tone metal finish options to inject a modern edge. Choose from classic Antique Brushed Aluminum with a matte Black accent or a rich Black with a warm Burnished Bronze accent. Pro tip: we recommend a tubular vintage filament bulb to make Hugh pop on porches and patios or amp up any...

FINISH: Black GLASS: Clear WIDTH: 7" HEIGHT: 19" DEPTH: 0

**LIGHT SOURCE**: Socketed

WATTAGE: 1-12w Med. LED, 100w Equiv.

**LARK, INC.** 33000 Pin Oak Parkway Avon Lake, OH 44012 **PHONE: (440) 653-5500** Toll Free: 1 (800) 446-5539 larkliving.com