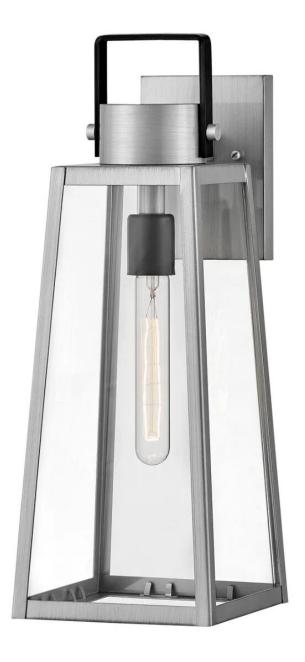

## 82004AL

Hype up your alfresco area with the Hugh outdoor lantern and its sleek transitional style. The trapezoidal design features bold, over-scaled clear glass panes framed by carefully curated two-tone metal finish options to inject a modern edge. Choose from classic Antique Brushed Aluminum with a matte Black accent or a rich Black with a warm Burnished Bronze accent. Pro tip: we recommend a tubular vintage filament bulb to make Hugh pop on porches and patios or amp up any...

FINISH: Antique Brushed Aluminum

GLASS: Clear WIDTH: 7" HEIGHT: 19" DEPTH: 0

**LIGHT SOURCE**: Socketed

WATTAGE: 1-12w Med. LED, 100w Equiv.

**LARK, INC.** 33000 Pin Oak Parkway Avon Lake, OH 44012 **PHONE: (440) 653-5500** Toll Free: 1 (800) 446-5539 larkliving.com