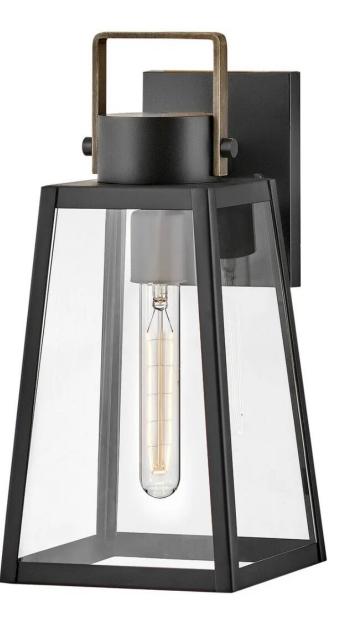

## HUGH

MEDIUM WALL MOUNT LANTERN

## 82000BK

Hype up your alfresco area with the Hugh outdoor lantern and its sleek transitional style. The trapezoidal design features bold, over-scaled clear glass panes framed by carefully curated two-tone metal finish options to inject a modern edge. Choose from classic Antique Brushed Aluminum with a matte Black accent or a rich Black with a warm Burnished Bronze accent. Pro tip: we recommend a tubular vintage filament bulb to make Hugh pop on porches and patios or amp up any...

FINISH: Black GLASS: Clear WIDTH: 7" HEIGHT: 15.3" DEPTH: 0 LIGHT SOURCE: Socketed WATTAGE: 1-12w Med. LED, 100w Equiv.

LARK, INC. 33000 Pin Oak Parkway Avon Lake, OH 44012 PHONE: (440) 653-5500 Toll Free: 1 (800) 446-5539 larkliving.com