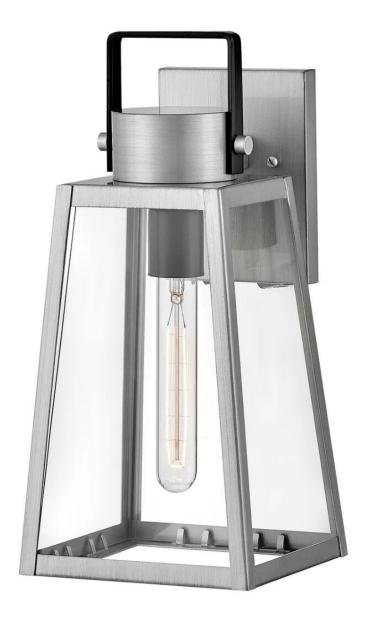

## 82000AL

Hype up your alfresco area with the Hugh outdoor lantern and its sleek transitional style. The trapezoidal design features bold, over-scaled clear glass panes framed by carefully curated two-tone metal finish options to inject a modern edge. Choose from classic Antique Brushed Aluminum with a matte Black accent or a rich Black with a warm Burnished Bronze accent. Pro tip: we recommend a tubular vintage filament bulb to make Hugh pop on porches and patios or amp up any...

FINISH: Antique Brushed Aluminum

GLASS: Clear WIDTH: 7" HEIGHT: 15.3" DEPTH: 0

**LIGHT SOURCE**: Socketed

WATTAGE: 1-12w Med. LED, 100w Equiv.

LARK, INC. 33000 Pin Oak Parkway Avon Lake, OH 44012 **PHONE: (440) 653-5500** Toll Free: 1 (800) 446-5539 larkliving.com