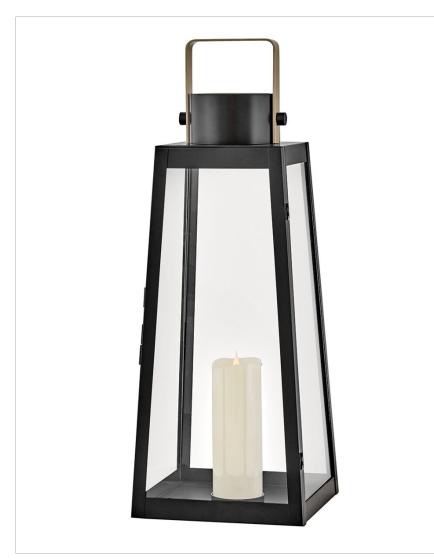

## LARGE DECORATIVE LANTERN

Hype up your alfresco area with the Hugh Decorative Lantern and its sleek, transitional style. The trapezoidal design features bold, over-scaled clear glass panes paired with a bold metal frame to inject a modern edge. With this decorative lantern, you can take the light where you need it, whether that's on a porch, a screened-in patio, or next to an inside fireplace. With an LED faux flame wick candle included, it's easy to make Hugh pop inside or out, with no electrical wiring required.

| DETAILS   |                |
|-----------|----------------|
| FINISH:   | Black          |
| MATERIAL: | Aluminum       |
| GLASS:    | Clear          |
| DIMMABLE: | DOES NOT APPLY |

| DIMENSIONS |        |
|------------|--------|
| WIDTH:     | 10.5"  |
| HEIGHT:    | 28"    |
| WEIGHT:    | 11.2lb |

## PRODUCT DETAILS:

- This versatile transitional design delivers personality and performance
- Please refer to Lark's Warranty for complete product warranty details. Some warranty limitations may apply.
- Includes a battery operated LED faux wick candle. Batteries not included.
- · 1-year finish warranty